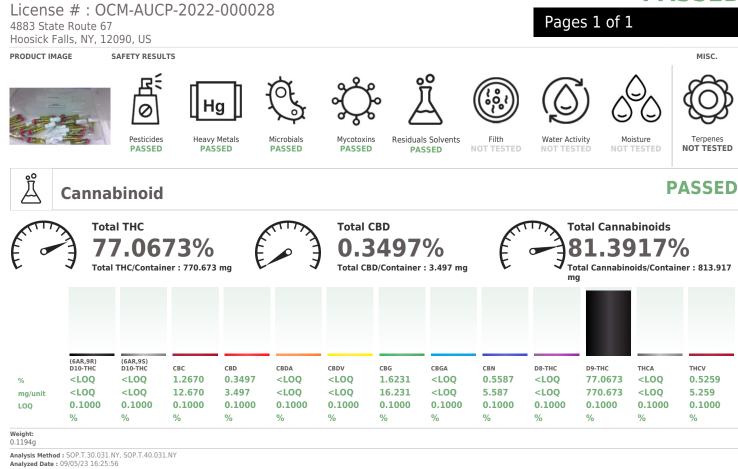

## **Certificate of Analysis** FOR COMPLIANCE

Kaycha Labs

JYVC23244A Mimosa Matrix: Derivative Type: Vape Cartridge

Sample:AL30901009-001 Harvest/Lot ID: JYVC23244A Batch#: JYVC23244A Seed to Sale# JYVC23244A Sample Size Received: 20 units Total Amount: 6000 units Retail Product Size: 1 gram Sampled: 08/31/23 09:45 PM Sampling Start: 09:45 PM Sampling End: 09:45 PM Sampling End: 09:45 PM

## PASSED

This Kaycha Labs Certification shall not be reproduced, unless in its entirety, without written approval from Kaycha Labs. The results relate only to the material or product analyzed. ND=Not Detected, ppm=Parts Per Million, ppD=Parts Per Billion, RSD=Relative Standard Deviation. Limit of Detection (LOD) and Limit Of Quantitation (LOQ) are terms used to describe the smallest concentration that can be detected and reliably measured by an analytical procedure, respectively. Action Levels are State determined thresholds based on 9 New York Codes, Rules and Regulations (NYCRR) Part 130 and Cannabis Law. The Measurement of Uncertainty (MU) error is available from the lab upon request. The "Decision Rule" for pass/fail does not include the MU. Any calculated totals may contain rounding errors.