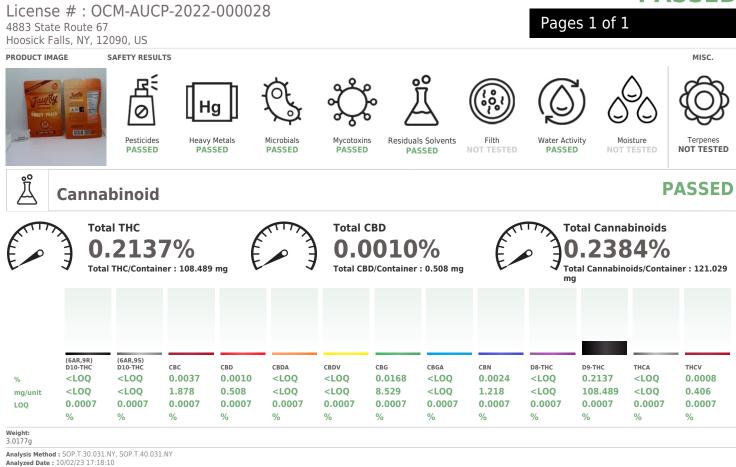

## **Certificate of Analysis** FOR COMPLIANCE

**Kaycha Labs** 

JYDG23272A Sweet Peach Matrix: Edible Type: Gummy

Sample:AL30929005-002 Harvest/Lot ID: JYDG23272A Batch#: JYDG23272A Seed to Sale# JYDG23272A Sample Size Received: 13 units Total Amount: 3000 units Retail Product Size: 50.767 units Sampled: 09/28/23 05:15 PM Sampling Start: 05:15 PM Sampling End: 05:15 PM Sampling Method: SOP.T.20.010.NY

## PASSED

This Kavcha Labs Certification shall not be reproduced, unless in its entirety, without written approval from Kavcha Labs. The results relate only to the material or product analyzed. ND=Not Detected, ppm=Parts Per Million, ppb=Parts Per Billion, RSD=Relative Standard Deviation. Limit of Detection (LOD) and Limit Of Quantitation (LOQ) are terms used to describe the smallest concentration that can be detected and reliably measured by an analytical procedure, respectively. Action Levels are State determined thresholds based on 9 New York Codes, Rules and Regulations (NYCRR) Part 130 and Cannabis Law. The Measurement of Uncertainty (MU) error is available from the lab upon request. The "Decision Rule" for pass/fail does not include the MU. Any calculated totals may contain rounding errors.