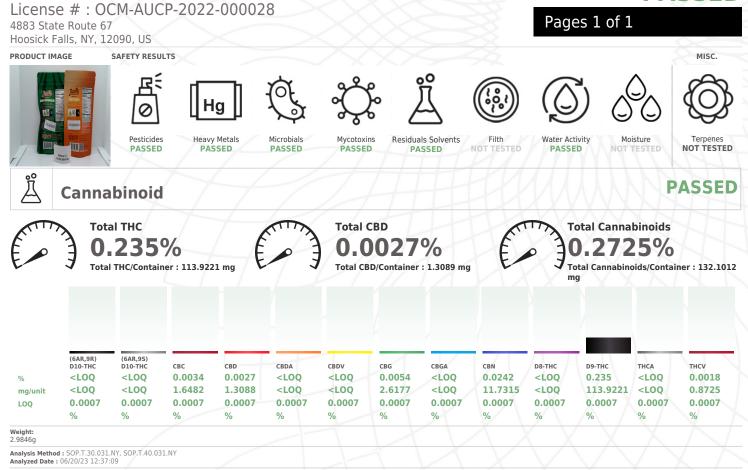

## **Certificate of Analysis** FOR COMPLIANCE

Kaycha Labs

JYDG23167A-B mix

Matrix: Edible Type: Gummy

Sample:AL30616004-001 Harvest/Lot ID: JYDG23167A-B Batch#: JYDG23167A-B Seed to Sale# JYDG23167A-B Sample Size Received: 26 units Total Amount: 6000 units Retail Product Size: 48.4775 gram Sampled: 06/16/23 10:30 AM Sampling Start: 10:30 AM

## PASSED

This Kaycha Labs Certification shall not be reproduced, unless in its entirety, without written approval from Kaycha Labs. The results relate only to the material or product analyzed. ND=Not Detected, ppm=Parts Per Million, ppb=Parts Per Billion, RSD=Relative Standard Deviation. Limit of Detection (LOD) and Limit Of Quantitation (LOQ) are terms used to describe the smallest concentration that can be detected and reliably measured by an analytical procedure, respectively. Action Levels are State determined thresholds based on 9 New York Codes, Rules and Regulations (NYCRR) Part 130 and Cannabis Law. The Measurement of Uncertainty (MU) error is available from the lab upon request. The "Decision Rule" for pass/fail does not include the MU. Any calculated totals may contain rounding errors.